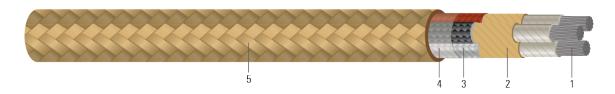

# **TGGTG CABLES**

TGGTG Power Cable - Flexible Premium High Temperature Cable, Temp Rating 250°C, 600V

Image not to scale. See Table 1 for dimensions.

## **CONSTRUCTION:**

- 1. **Conductor:** Flexible stranded nickel plated, annealed copper
- 2. **Insulation:** PTFE Fluoropolymer tapes covered by wrapped fiberglass yarn
- 3. **Braid:** Fiberglass braid jacket is applied over the insulation
- 4. Cabling: Conductors are cabled with a left hand lay and bound with a polyester tape
- 5. Jacket: Fiberglass braid jacket is applied over the insulation, then treated with a high temperature saturant