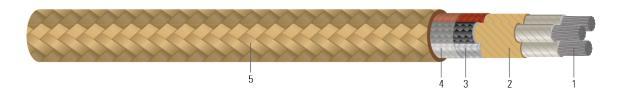

# **TGGTG CABLES**

TGGTG Power Cable - Flexible Premium High Temperature Cable, Temp Rating 250°C, 600V

Image not to scale. See Table 1 for dimensions.

## **CONSTRUCTION:**

- 1. **Conductor:** Flexible stranded nickel plated, annealed copper
- 2. **Insulation:** PTFE Fluoropolymer tapes covered by wrapped fiberglass yarn
- 3. **Braid:** Fiberglass braid jacket is applied over the insulation
- 4. Cabling: Conductors are cabled with a left hand lay and bound with a polyester tape
- 5. Jacket: Fiberglass braid jacket is applied over the insulation, then treated with a high temperature saturant