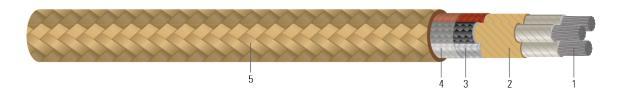

# **TGGTG CABLES**

TGGTG Power Cable - Flexible Premium High Temperature Cable, Temp Rating 250°C, 600V

Image not to scale. See Table 1 for dimensions.

## **CONSTRUCTION:**

- 1. **Conductor:** Flexible stranded nickel plated, annealed copper
- 2. **Insulation:** PTFE Fluoropolymer tapes covered by wrapped fiberglass yarn
- 3. **Braid:** Fiberglass braid jacket is applied over the insulation
- 4. **Cabling:** Conductors are cabled with a left hand lay and bound with a polyester tape
- 5. Jacket: Fiberglass braid jacket is applied over the insulation, then treated with a high temperature saturant